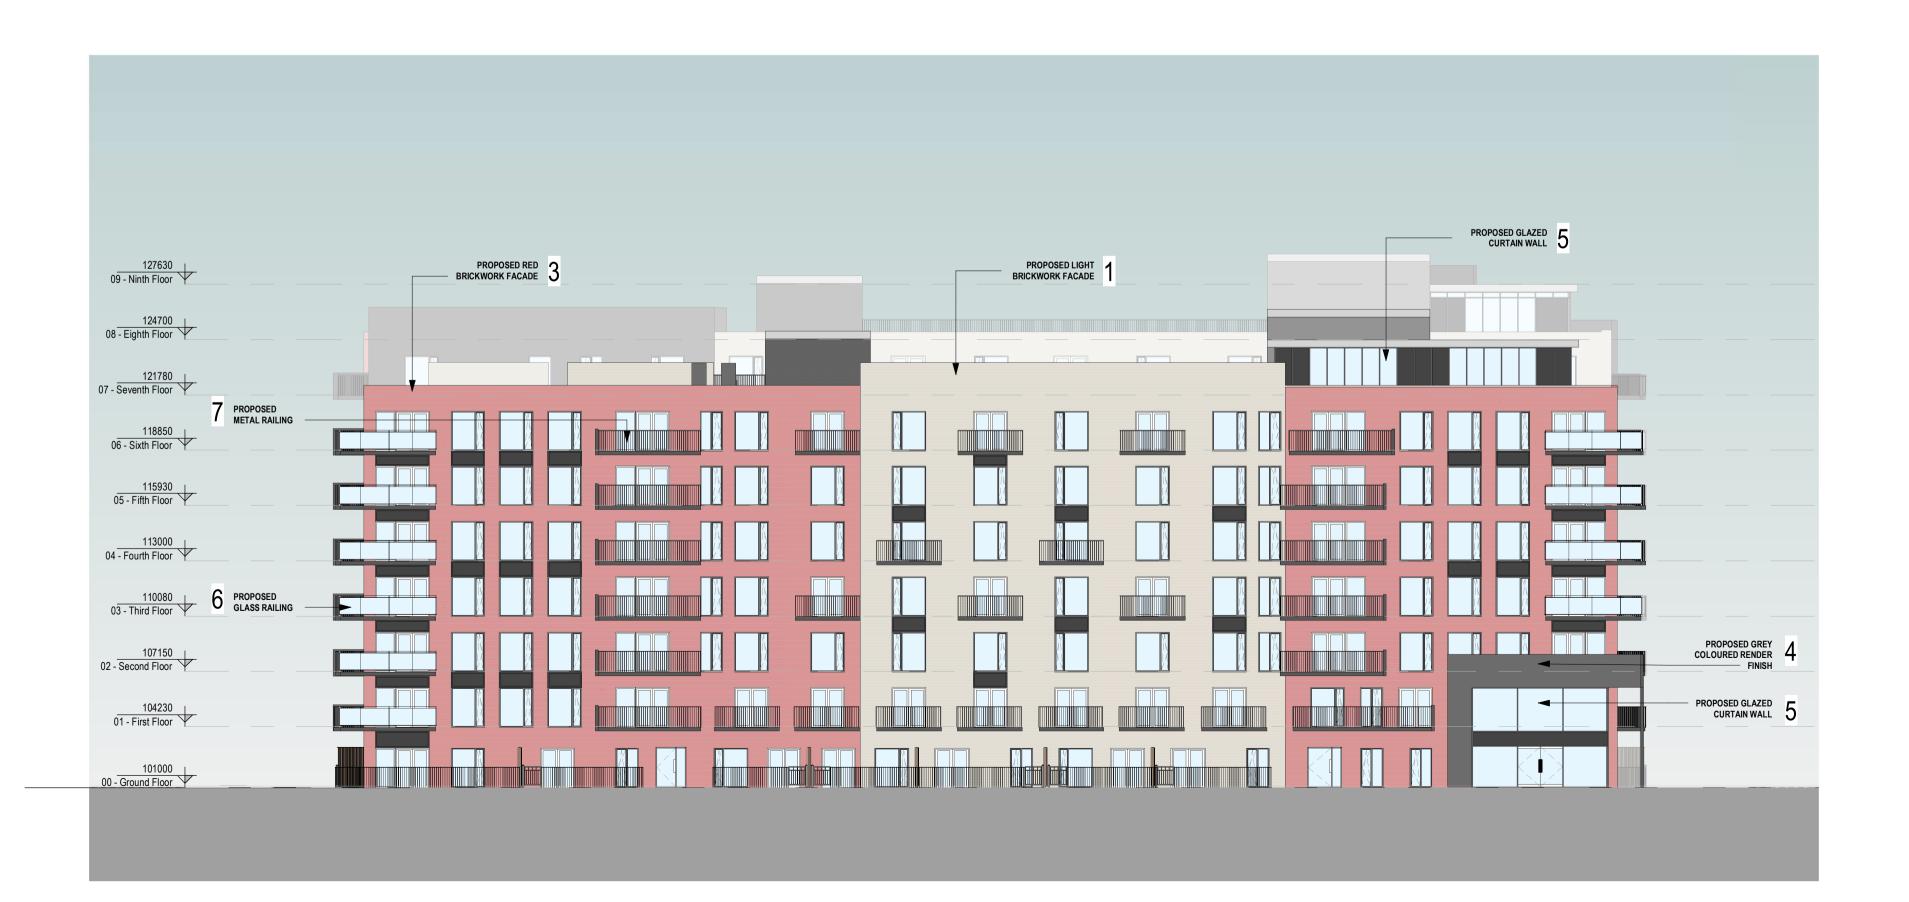

PROPOSED LIGHT BRICKWORK FACADE

2 PROPOSED DARK BRICKWORK FACADE

3 PROPOSED RED BRICKWORK FACADE

4 PROPOSED GREY COLOURED RENDER FINISH

5 PROPOSED GLAZED CURTAIN WALL

6 PROPOSED GLASS RAILING

**7** PROPOSED METAL

BLOCK B - ELEVATION B3 -MATERIALS

| Drawing No. | 402 |
|-------------|-----|
|             |     |

Drawing BIM Name:

P19127-CWO-02-ZZ-DR-A-2402

CDE Area

Suitability Code