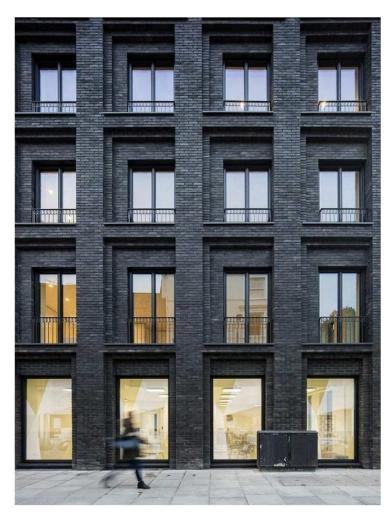

PROPOSED LIGHT BRICKWORK FACADE

2 PROPOSED DARK BRICKWORK FACADE

3 PROPOSED RED BRICKWORK FACADE

4 PROPOSED GREY COLOURED RENDER FINISH

5 PROPOSED GLAZED CURTAIN WALL

6 PROPOSED GLASS RAILING

**7** PROPOSED METAL