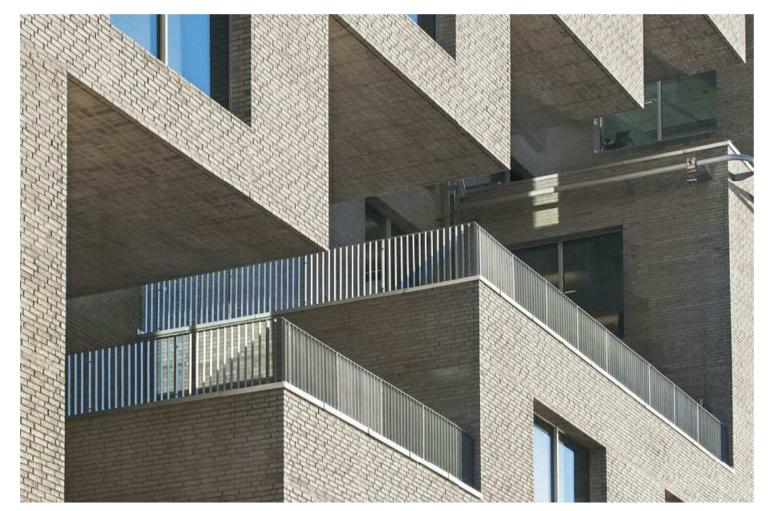

PROPOSED LIGHT BRICKWORK FACADE

2 PROPOSED DARK BRICKWORK FACADE

3 PROPOSED RED BRICKWORK FACADE

4 PROPOSED GREY COLOURED RENDER FINISH

5 PROPOSED GLAZED CURTAIN WALL

6 PROPOSED GLASS RAILING

**7** PROPOSED METAL