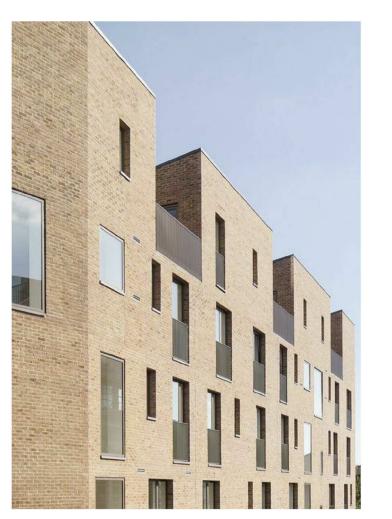

PROPOSED LIGHT BRICKWORK FACADE

2 PROPOSED DARK BRICKWORK FACADE

3 PROPOSED RED BRICKWORK FACADE

4 PROPOSED GREY COLOURED RENDER FINISH

5 PROPOSED GLAZED CURTAIN WALL

6 PROPOSED GLASS RAILING

**7** PROPOSED METAL