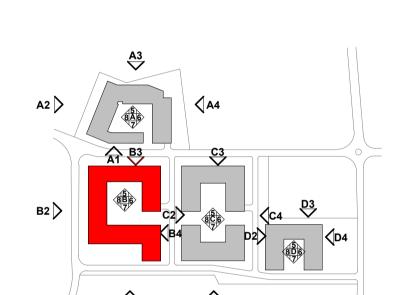

BLOCK B - ELEVATION B3 -MATERIALS

| Drawing No. | 402 |
|-------------|-----|
|             |     |

Drawing BIM Name:

P19127-CWO-02-ZZ-DR-A-2402

CDE Area

Suitability Code