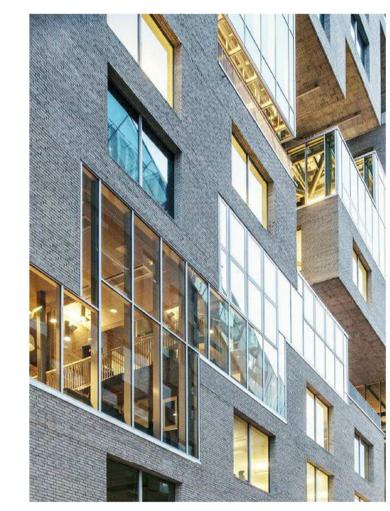

PROPOSED LIGHT BRICKWORK FACADE

2 PROPOSED DARK BRICKWORK FACADE

3 PROPOSED RED BRICKWORK FACADE

4 PROPOSED GREY COLOURED RENDER FINISH

5 PROPOSED GLAZED CURTAIN WALL

6 PROPOSED GLASS RAILING

**7** PROPOSED METAL