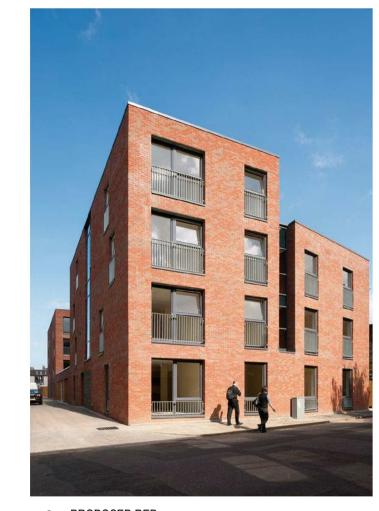

PROPOSED LIGHT BRICKWORK FACADE

2 PROPOSED DARK BRICKWORK FACADE

3 PROPOSED RED BRICKWORK FACADE

4 PROPOSED GREY COLOURED RENDER FINISH

5 PROPOSED GLAZED CURTAIN WALL

6 PROPOSED GLASS RAILING

**7** PROPOSED METAL