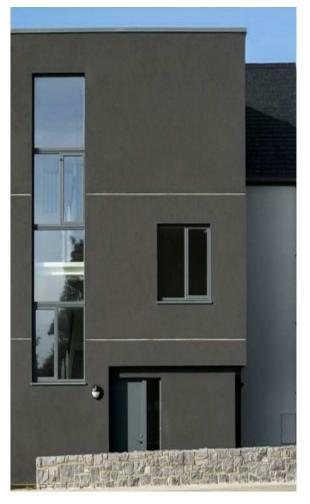

PROPOSED LIGHT BRICKWORK FACADE

2 PROPOSED DARK BRICKWORK FACADE

3 PROPOSED RED BRICKWORK FACADE

4 PROPOSED GREY COLOURED RENDER FINISH

5 PROPOSED GLAZED CURTAIN WALL

6 PROPOSED GLASS RAILING

**7** PROPOSED METAL